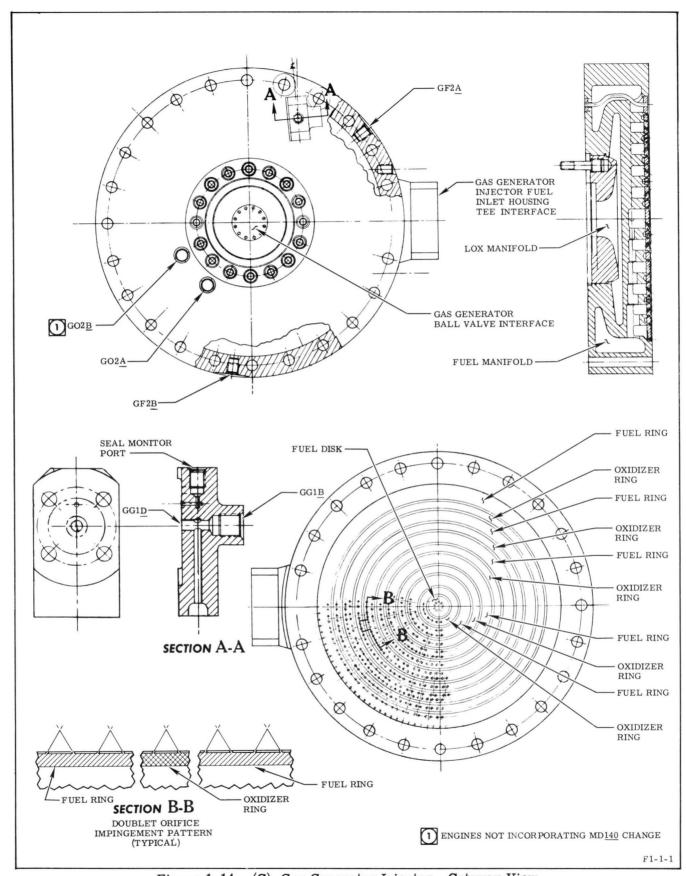

Figure 1-14. (C) Gas Generator Injector--Cutaway View

Figure 1-24. (C) Thrust Chamber Injector--Cutaway View (Sheet 1 of 2)

Figure 1-24. (C) Thrust Chamber Injector--Cutaway View (Sheet 2 of 2)

Figure 1-30. (C) Turbopump--Cutaway View