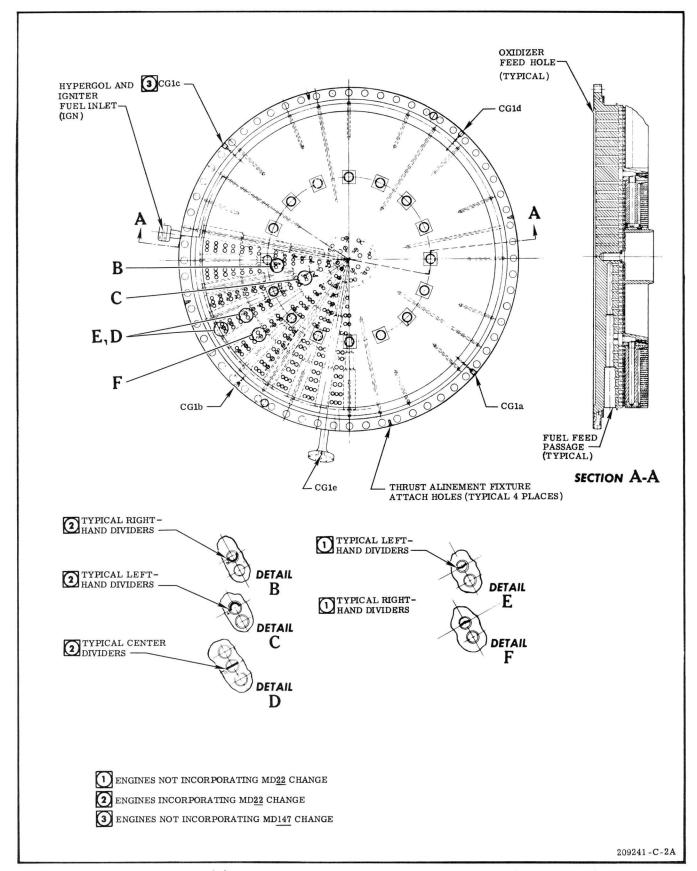

Figure 1-14. (C) Gas Generator Injector--Cutaway View

Figure 1-24. (C) Thrust Chamber Injector--Cutaway View (Sheet 1 of 2)

Figure 1-24. (C) Thrust Chamber Injector--Cutaway View (Sheet 2 of 2)

Figure 1-30. (C) Turbopump--Cutaway View