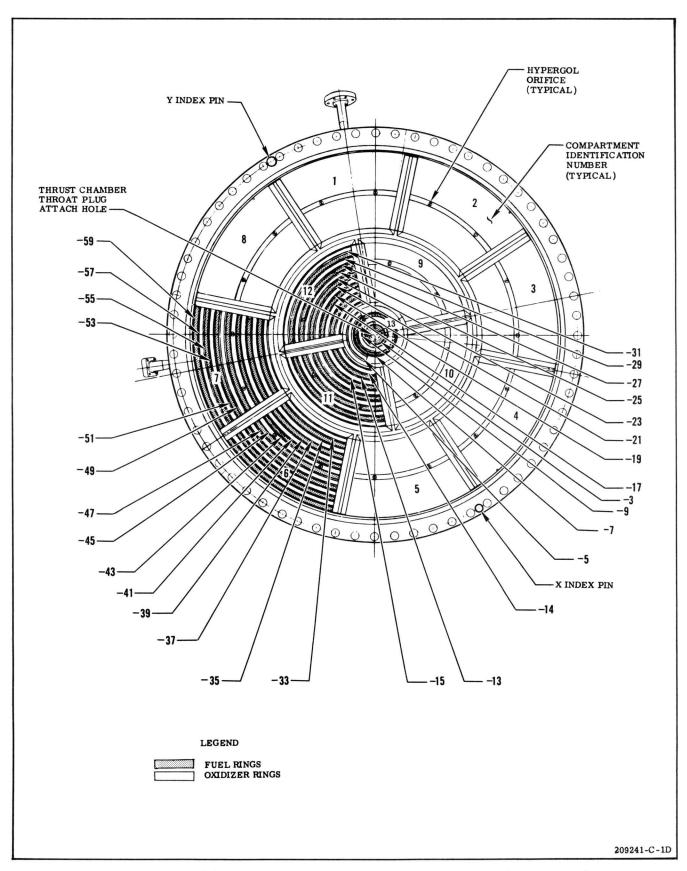

Figure 1-14. (C) Gas Generator Injector--Cutaway View

Figure 1-24. (C) Thrust Chamber Injector--Cutaway View (Sheet 1 of 2)

Figure 1-24. (C) Thrust Chamber Injector--Cutaway View (Sheet 2 of 2)

Figure 1-30. (C) Turbopump--Cutaway View