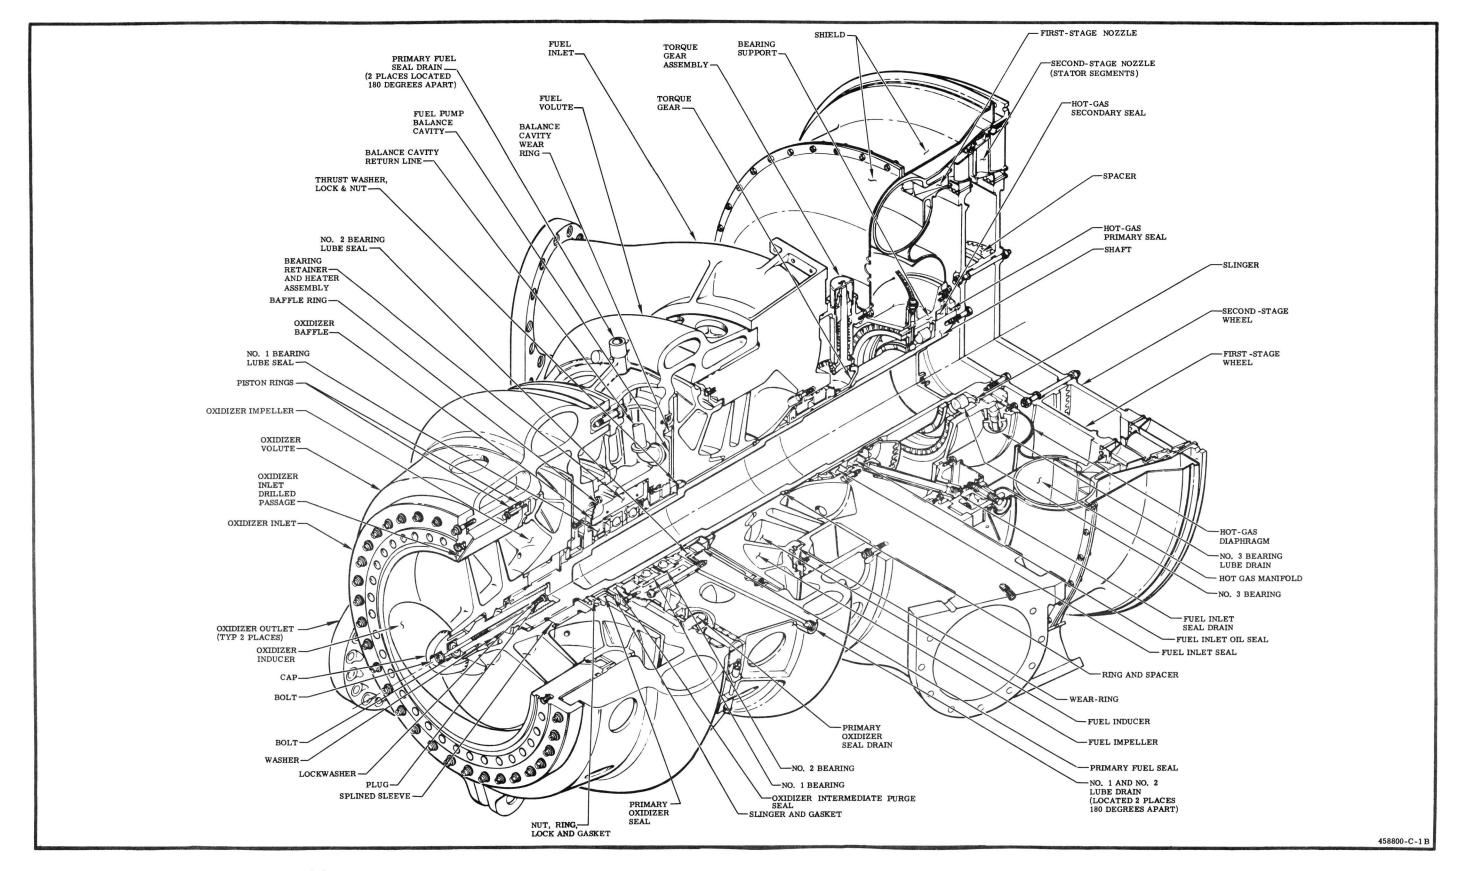

Figure 1-14. (C) Gas Generator Injector--Cutaway View

Figure 1-24. (C) Thrust Chamber Injector--Cutaway View (Sheet 1 of 2)

Figure 1-24. (C) Thrust Chamber Injector--Cutaway View (Sheet 2 of 2)

Figure 1-30. (C) Turbopump--Cutaway View